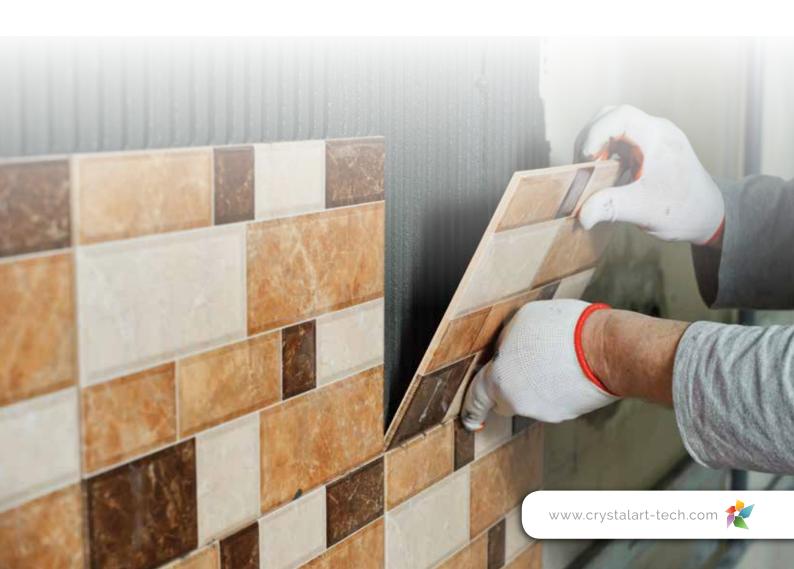

## FLOOR & WALL TILING WORKS

- Installing ceramic, porcelain and all other kinds of tiles.
- Installing Marble, granite, limestone and travertine.
- Installing all types of stone, with mortars and fasteners.
- Re-grouting all discoloured or damaged grouts.