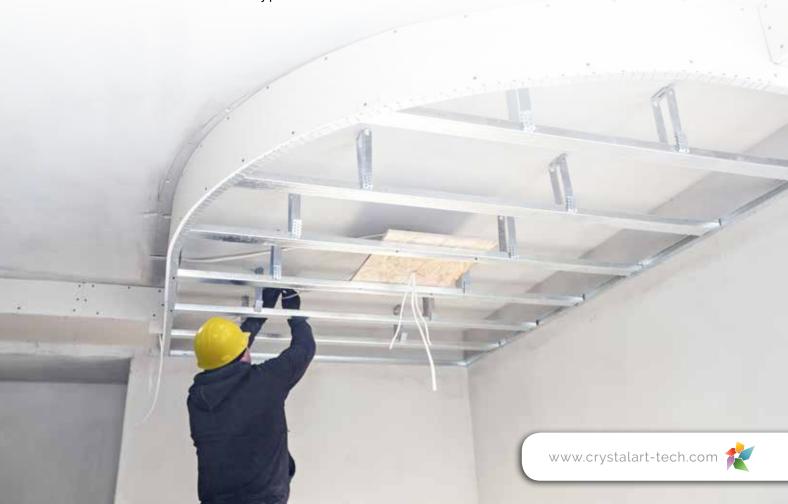

## PARTITIONS & FALSE CEILING CONTRACTING

We provide and various types of partitioning and ceilings works such as:

- · False (Suspended) Ceilings
- MF Plasterboard Concealed Framed Systems
- Gypsum board Partitioning
- Gypsum Vinyl Tiles Fixings 60 x 60
- Gypsum Cornish and Decorative Border
- · Aluminum False Ceilings 60 x 60
- Gypsum Bulkhead Works